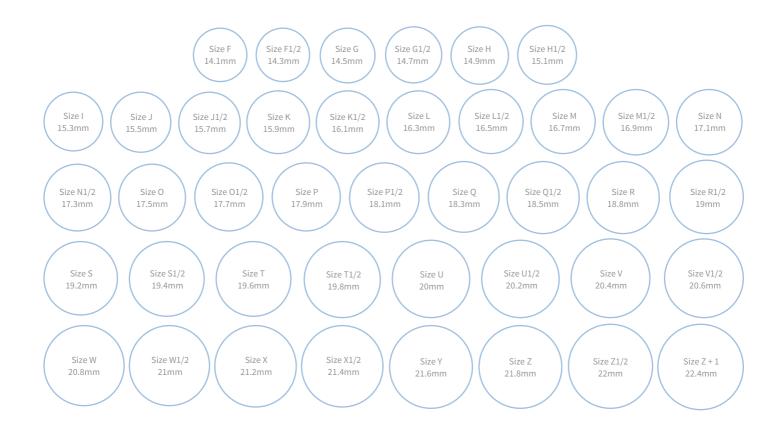

## MEASURE CURRENT RING

 Select a ring that fits properly on the intended finger
Place the ring over the circles below. Match the inside of the ring to the circle closest in size.
If the ring falls between two sizes, order the larger size.